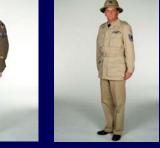

AAC CLASS A 1940S - 1951

1940s - 1951

Shade 505 **Bush Jacket** 1947 - 1965

Shade 84 Class A 1949 - 1960s

Shade 84 Service Dress 1949 - 1960s

Shade 84 Wool Field "IKE" Jacket 1949 - 1964

1960 - 1984

Winter Mess Dress 1960s - 1980s