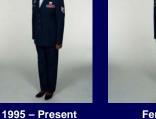

1990s - Present

Female Mess Dress Female Service Dress Service Dress w/ Skirt

Female

1995 - Present Male Service Dress

1986 - Present Female BDU

1986 - Present Male BDU

Enlisted

Flight Suit