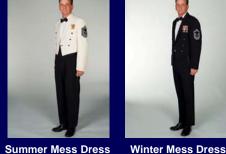

AAC CLASS A 1940S - 1951

1940s - 1951

Shade 505 **Bush Jacket** 1947 - 1965

Shade 84 Class A 1949 - 1960s

Shade 84 Service Dress 1949 - 1960s

Shade 84 Wool Field "IKE" Jacket 1949 - 1964

1960 - 1984

Winter Mess Dress 1960s - 1980s